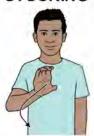

ve supporting flat hand (palm down, pointing forward/in); working hand pulls away changing to closed hand on back of supporting hand; then flat hands together (palms in, pointing up) move to palms back with little fingers maintaining contact.

#### HAPPY



Working cupped hand strikes twice across supporting palm moving towards heel of hand.

#### --- Sheet 1 ---

#### SANTA



Working parallel bent hand (palm up/out) brushes down chin towards waist, fingers closing on to thumb.

#### CHRISTMAS JUMPER



Working flat hand (palm down, pointing forward/in) above supporting flat hand (palm down, pointing forward/in); working hand pulls away changing to closed hand on back of supporting hand; then closed hands (palms back, pointing in) contact upper chest and then lower chest.

#### STOCKING



Working wide full "C" hand (palm forward, pointing up) moves down/out, changes to palm forward, pointing out and moves down/in.

#### CHRISTMAS PUDDING



Working flat hand (palm down, pointing forward/in) above supporting flat hand (palm down, pointing forward/in); working hand pulls away changing to closed hand on back of supporting hand; then working closed hand mimes spooning from supporting flat hand (palm up, pointing forward/in) to mouth.

"C" hands (palms in, pointing up) move upwards in alternate forward circles from mouth.

#### COOKIE



Working flat hand (palm down, pointing forward) held in front of body changes to clawed hand (palm up, pointing in) taps supporting elbow twice. Supporting arm is held relaxed across the

#### **WREATH**



Working bunched hand (palm back, poi