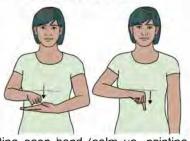

#### CHIMNEY

Supporting full "C" hand (palm in, pointing forward); working full "O" hand (palm back, pointing up) inside "C" moves up, opening and closing twice.