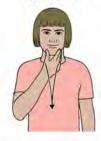

#### **WREATH**

Working bunched hand (palm back, pointing up) held under the nose, waves from side to side; then full "C" hands (palms back, pointing down) make small outward circle in front of body turning to palms forward.