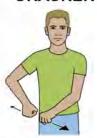

#### CRACKER

Working fist (palm in/back, pointing down); supporting fist (palm down, pointing in/forward) a little way in front and to the side; hands pull apart sharply.