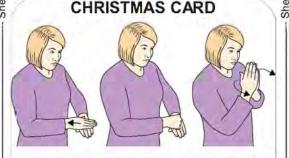

#### CHRISTMAS LIST

Working flat hand (palm down, pointing forward/in) above supporting flat hand (palm down, pointing forward/in); working hand pulls away changing to closed hand on back of supporting hand; then working thumb hand moves across fingers of supporting flat hand in a series of small arcs.