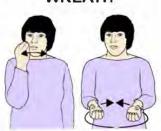

#### **WREATH**

Working bunched hand (palm back, pointing up) held under the nose, waves from side to side; then full "C" hands (palms back, pointing down) make small outward circle in front of body turning to palms forward.