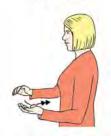

#### **CHRISTMAS**

Sheet

Working flat hand (palm down, pointing forward/in) above supporting flat hand (palm down, pointing forward/in); working hand pulls away changing to closed hand on back of supporting hand.

# ----- Sheet 1 ----

Working flat hand (palm down, pointing forward/in) above supporting flat hand (palm down, pointing forward/in); working hand pulls away changing to closed hand on back of supporting hand; then flat hands together (palms in, pointing up) move to palms back with little fingers maintaining contact.