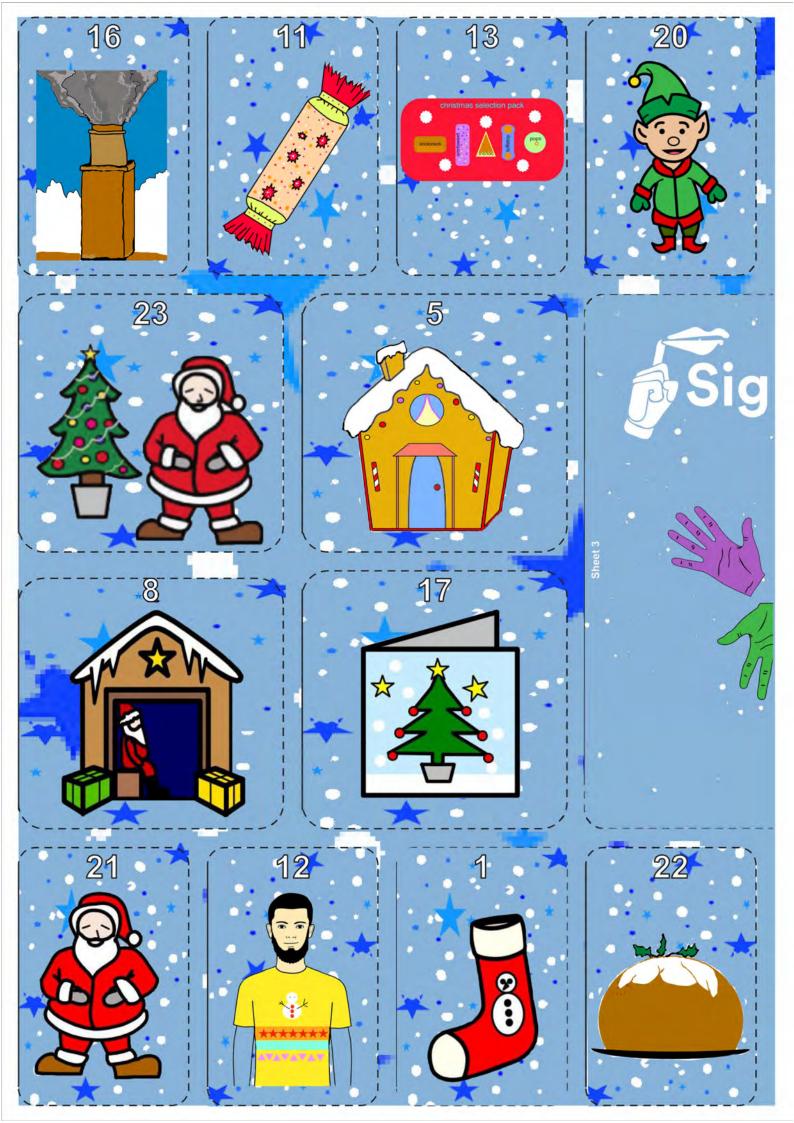

#### CHIMNEY

Supporting full "C" hand (palm in, pointing forward); working full "O" hand (palm back, pointing up) inside "C" moves up, opening and closing twice.

#### CRACKER

Working fist (palm in/back, pointing down); supporting fist (palm down, pointing in/forward) a little way in front and to the side; hands pull apart sharply.

#### SELECTION PACK

Working open pinched hand (palm forward, pointing up) moves back to signer, becoming closed pinched hand; then working "R" hand (palm in, pointing up) makes inward circle on chin.

"L" hands (palms in, pointing forward) beside ears move up closing to pinched hands to show pointed ears.

#### **CHRISTMAS**

Sheet

Working flat hand (palm down, pointing forward/in) above supporting flat hand (palm down, pointing forward/in); working hand pulls away changing to closed hand on back of supporting hand.

# GINGERBREAD HOUSE

Sheet 1

Make letter shapes "G"; "B"; then flat hands (palms in/down, pointing in/up) with fingertips touching move apart and down to show roof.

# ----- Sheet 1 ----

Working flat hand (palm down, pointing forward/in) above supporting flat hand (palm down, pointing forward/in); working hand pulls away changing to closed hand on back of supporting hand; then flat hands together (palms in, pointing up) move to palms back with little fingers maintaining contact.

#### --- Sheet 1 ---

#### SANTA

Working parallel bent hand (palm up/out) brushes down chin towards waist, fingers closing on to thumb.

#### CHRISTMAS JUMPER

Working flat hand (palm down, pointing forward/in) above supporting flat hand (palm down, pointing forward/in); working hand pulls away changing to closed hand on back of supporting hand; then closed hands (palms back, pointing in) contact upper chest and then lower chest.

#### STOCKING

Working wide full "C" hand (palm forward, pointing up) moves down/out, changes to palm forward, pointing out and moves down/in.

#### CHRISTMAS PUDDING

Working flat hand (palm down, pointing forward/in) above supporting flat hand (palm down, pointing forward/in); working hand pulls away changing to closed hand on back of supporting hand; then working closed hand mimes spooning from supporting flat hand (palm up, pointing forward/in) to mouth.