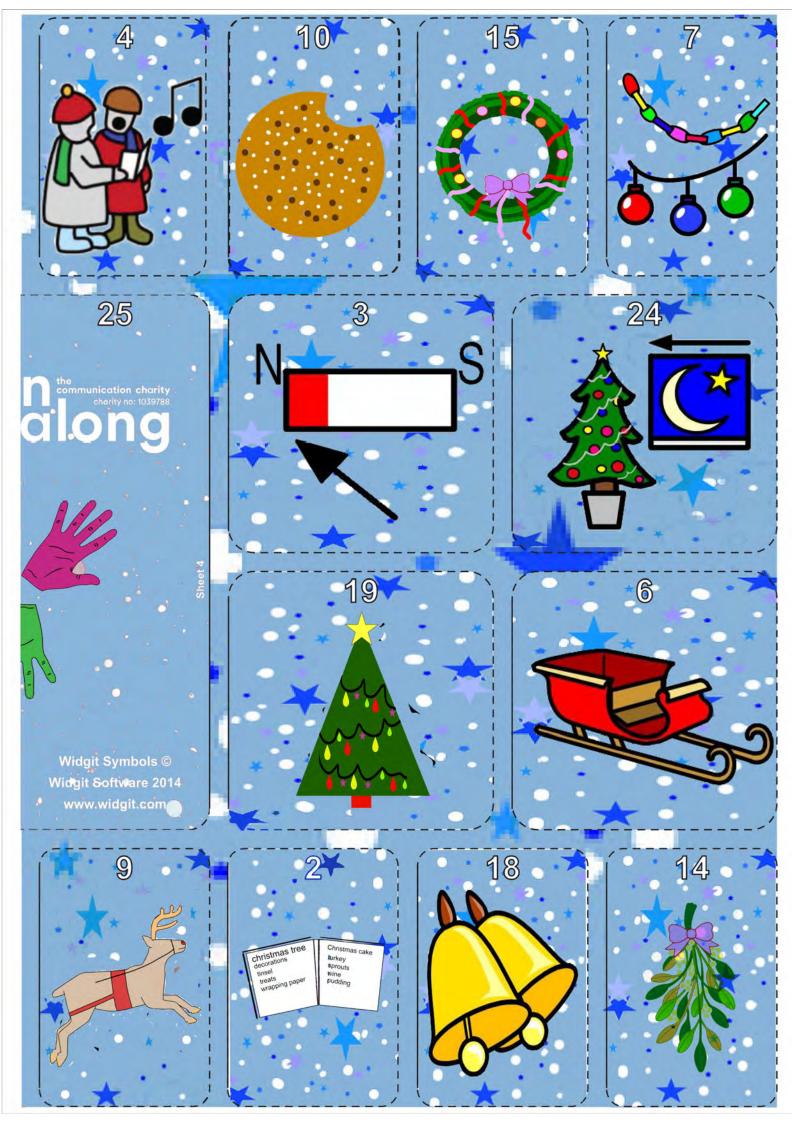

"C" hands (palms in, pointing up) move upwards in alternate forward circles from mouth.

#### COOKIE

Working flat hand (palm down, pointing forward) held in front of body changes to clawed hand (palm up, pointing in) taps supporting elbow twice. Supporting arm is held relaxed across the

#### **WREATH**

Working bunched hand (palm back, pointing up) held under the nose, waves from side to side; then full "C" hands (palms back, pointing down) make small outward circle in front of body turning to palms forward.

# **DECORATIONS**

Relaxed clawed hands (palms up/back, pointing forward) at head height, (palms move out in small arcs.

- Sheet 2 -----

# **NORTH POLE**

Supporting open hand (palm up, pointing in); working "N" hand (palm down, pointing forward) moves down to rest on supporting palm; then bent index hand (palm down, pointing in) moves down a short way.

## **CHRISTMAS EVE**

Sheet 2

flat hand (palm down, pointing forward/in) above supporting flat hand (palm down, pointing forward/in); working hand pulls away changing to closed hand on back of supporting hand; then supporting flat hand (palm down, pointing forward), working flat hand (palm back, pointing in) rests on supporting hand and arcs back to rest on supporting forearm.

# **CHRISTMAS**

from

everyone at

SIGNALONG

Working flat hand (palm down, pointing forward/in) above supporting flat hand (palm down, pointing forward/in); working hand pulls away changing closed hand on back pulls to supporting hand.

#### CHRISTMAS TREE

Working flat hand (palm down, pointing forward/in) above supporting flat hand (palm down, pointing forward/in); working hand pulls away changing to closed hand on back of supporting hand; then elbow of working open hand (palm forward, pointing up) rests on back of supporting hand (palm down, pointing in); working open hand shakes from side to side.

#### REINDEER

Open hands (palms forward, pointing up), thumb tips touching each side of touching forehead, move forwards/out in two small arcs.

#### CHRISTMAS LIST

Working flat hand (palm down, pointing forward/in) above supporting flat hand (palm down, pointing forward/in); working hand pulls away changing to closed hand on back of supporting hand; then working thumb hand moves across fingers of supporting flat hand in a series of small arcs.

#### BELLS

Working flat hand at shoulder height bent at wrist (palm back, pointing down) swings from side to side.

#### **MISTLETOE**

Working bunched hand (palm down/back, pointing down) held above head, sways slightly while lips pucker..

Glue Sheet 1 to Sheet 2 Here