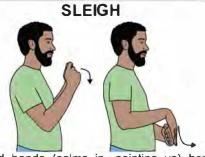

#### CRACKER

Working fist (palm in/back, pointing down); supporting fist (palm down, pointing in/forward) a little way in front and to the side; hands pull apart sharply.