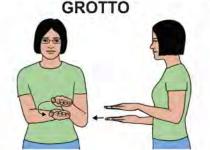

#### **WREATH**

Working bunched hand (palm back, pointing up) held under the nose, waves from side to side; then full "C" hands (palms back, pointing down) make small outward circle in front of body turning to palms forward.