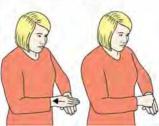

#### HAPPY

Working cupped hand strikes twice across supporting palm moving towards heel of hand.