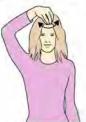

#### HAPPY

Working cupped hand strikes twice across supporting palm moving towards heel of hand.