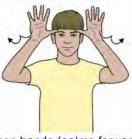

# **DECORATIONS**

Relaxed clawed hands (palms up/back, pointing forward) at head height, (palms move out in small arcs.

- Sheet 2 -----