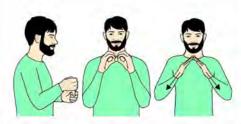

#### SELECTION PACK

Working open pinched hand (palm forward, pointing up) moves back to signer, becoming closed pinched hand; then working "R" hand (palm in, pointing up) makes inward circle on chin.

"L" hands (palms in, pointing forward) beside ears move up closing to pinched hands to show pointed ears.