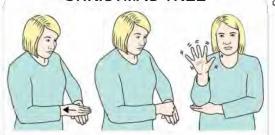

#### CHRISTMAS TREE

Working flat hand (palm down, pointing forward/in) above supporting flat hand (palm down, pointing forward/in); working hand pulls away changing to closed hand on back of supporting hand; then elbow of working open hand (palm forward, pointing up) rests on back of supporting hand (palm down, pointing in); working open hand shakes from side to side.