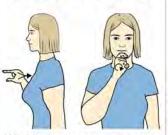

#### SELECTION PACK

Working open pinched hand (palm forward, pointing up) moves back to signer, becoming closed pinched hand; then working "R" hand (palm in, pointing up) makes inward circle on chin.

"L" hands (palms in, pointing forward) beside ears move up closing to pinched hands to show pointed ears.