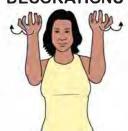

# **DECORATIONS**

Relaxed clawed hands (palms up/back, pointing forward) at head height, (palms move out in small arcs.

- Sheet 2 -----