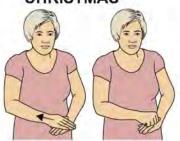

#### **CHRISTMAS**

Sheet

Working flat hand (palm down, pointing forward/in) above supporting flat hand (palm down, pointing forward/in); working hand pulls away changing to closed hand on back of supporting hand.