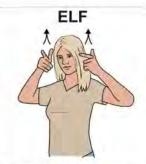

#### SELECTION PACK

Working open pinched hand (palm forward, pointing up) moves back to signer, becoming closed pinched hand; then working "R" hand (palm in, pointing up) makes inward circle on chin.

"L" hands (palms in, pointing forward) beside ears move up closing to pinched hands to show pointed ears.