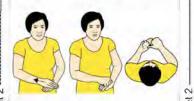

#### SELECTION PACK

Working open pinched hand (palm forward, pointing up) moves back to signer, becoming closed pinched hand; then working "R" hand (palm in, pointing up) makes inward circle on chin.

"L" hands (palms in, pointing forward) beside ears move up closing to pinched hands to show pointed ears.