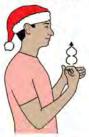

#### CHIMNEY

Supporting full "C" hand (palm in, pointing forward); working full "O" hand (palm back, pointing up) inside "C" moves up, opening and closing twice.