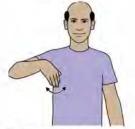

#### **MISTLETOE**

Working bunched hand (palm down/back, pointing down) held above head, sways slightly while lips pucker..

Glue Sheet 1 to Sheet 2 Here