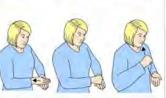

#### COOKIE

Working flat hand (palm down, pointing forward) held in front of body changes to clawed hand (palm up, pointing in) taps supporting elbow twice. Supporting arm is held relaxed across the