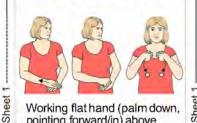

#### **CHRISTMAS**

Sheet

Working flat hand (palm down, pointing forward/in) above supporting flat hand (palm down, pointing forward/in); working hand pulls away changing to closed hand on back of supporting hand.

# ----- Sheet 1 ----

Working flat hand (palm down, pointing forward/in) above supporting flat hand (palm down, pointing forward/in); working hand pulls away changing to closed hand on back of supporting hand; then flat hands together (palms in, pointing up) move to palms back with little fingers maintaining contact.