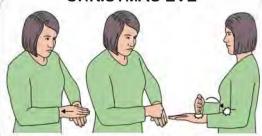

## **CHRISTMAS EVE**

Sheet 2

flat hand (palm down, pointing forward/in) above supporting flat hand (palm down, pointing forward/in); working hand pulls away changing to closed hand on back of supporting hand; then supporting flat hand (palm down, pointing forward), working flat hand (palm back, pointing in) rests on supporting hand and arcs back to rest on supporting forearm.